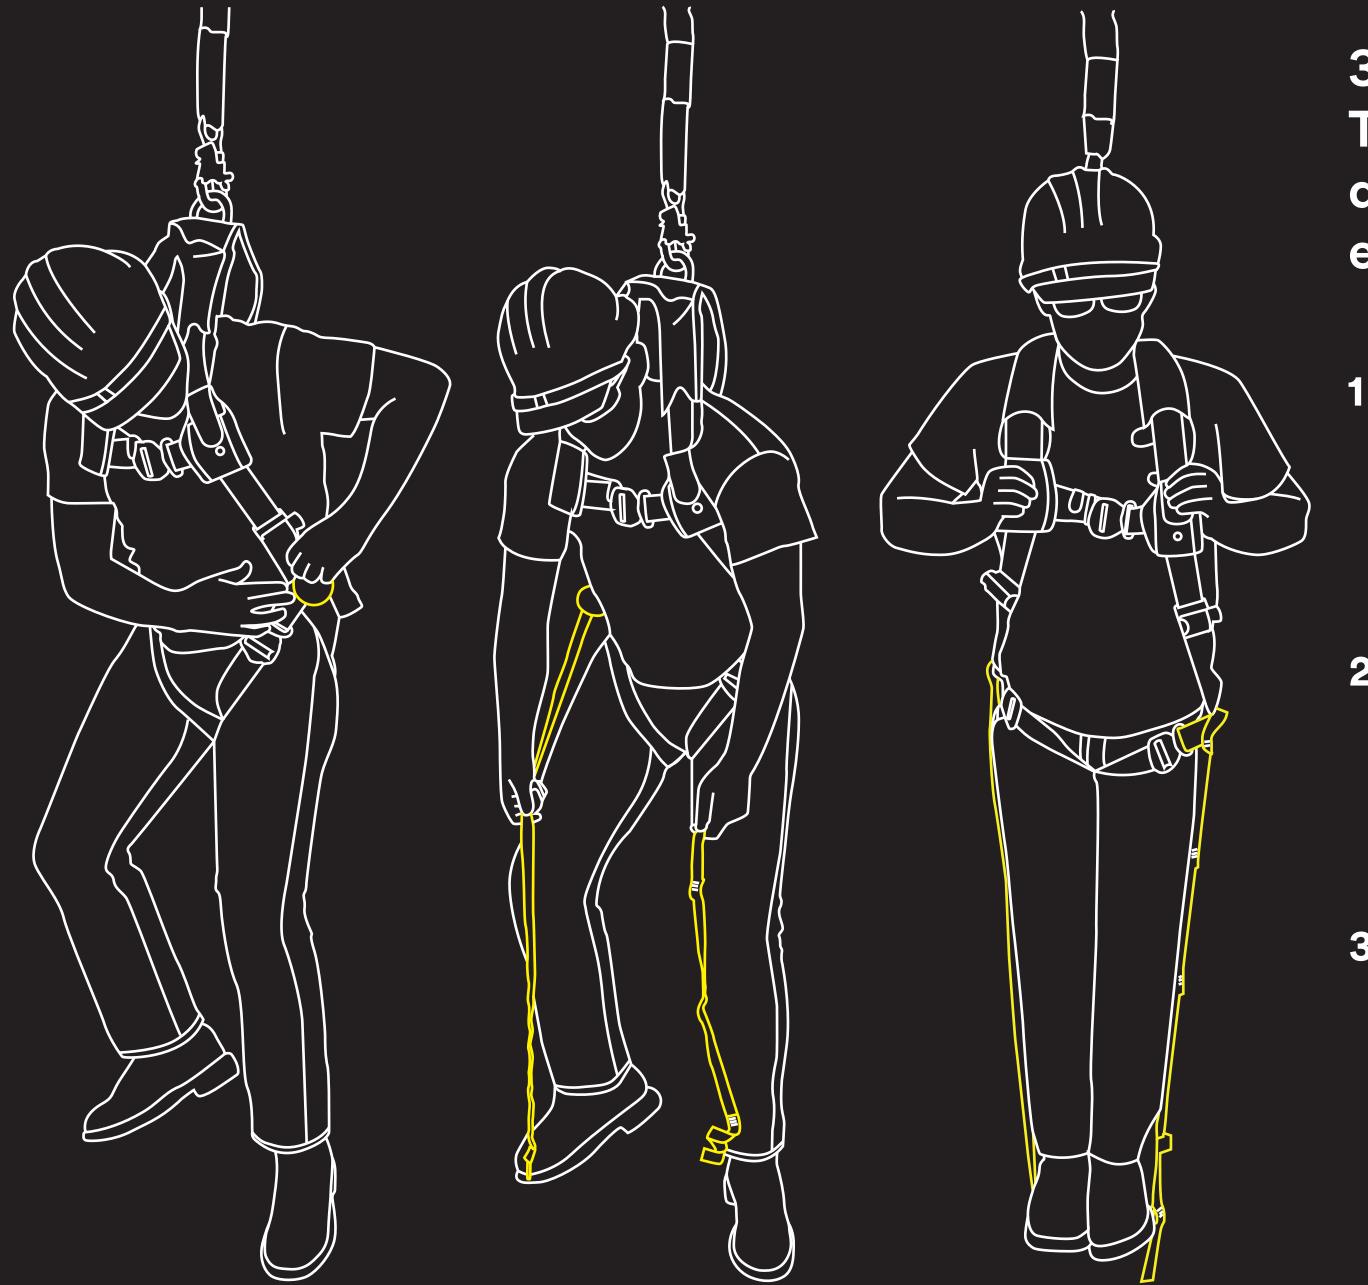

## Stand with us to help prevent suspension trauma.

3M<sup>™</sup> DBI SALA<sup>®</sup> Suspension Trauma Safety Straps are designed to help prevent the effects of suspension trauma.

## 1 Leg Circulation

Relieves pressure applied to arteries and veins around the top of legs after a fall.

2 | Heart Circulation

Reduces anxiety and the onset of shock which prevents an increased heart rate.

## **3** Brain Circulation

Recirculates blood flow to the brain, reducing the chance of going into cardiac arrest, having brain damage, or death.

Please recycle. Printed in USA.3M, DBI-SALA and Protecta are trademarks of 3M.© 3M 2020. All rights reserved.