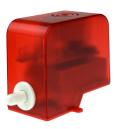

# **EMERGENCY EYEWASH** STATION ALARM

The optional alarm system adds another level of safety to the emergency eyewash station. When the station is activated, the alarm automatically alerts nearby workers that help is needed with a siren and flashing light. \* Batteries NOT Included.

Mounts neatly on top of Radians 16 gallon or 12 gallon Emergency Evewash Tank.

REWALARM L...., \_\_, \_\_ /ash Station Alarm

**Contact your Martin** Sales Rep or call 800.828.8116.