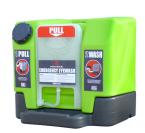

## REW01112 EMERGENCY EYEWASH TANK

12 GALLON EYEWASH TANK

- MIN And MAX Lines on Manifold help ensure Proper Water Level
- Front-Facing Opening to Add Water and Preservative
- Manifold and Base Work Together to Capture **Wastewater and Drain Into Disposal Bin or Cart**
- Gravity-Fed Tanks can be Wall Mounted, used with a Stand or Placed on a Table/Cart
- One-Step Activation for Instantaneous Flow
- Delivers at least 15 Minutes of Non-Injurious Flow to Meet The ANSI Z358.1 Standard
- Green Color is Easily Recognizable if an Injury Occurs
- Includes an Easy-To-Mount Wall Bracket, Potable Water Preservative, Test Log Card and Drainage Hose