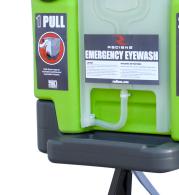

## REW01112 EMERGENCY EYEWASH TANK

12 GALLON EYEWASH TANK

- MIN And MAX Lines on Manifold help ensure Proper Water Level
- Front-Facing Opening to Add Water and Preservative
- Manifold and Base Work Together to Capture **Wastewater and Drain Into Disposal Bin or Cart**
- Gravity-Fed Tanks can be Wall Mounted, used with a Stand or Placed on a Table/Cart
- One-Step Activation for Instantaneous Flow
- Delivers at least 15 Minutes of Non-Injurious Flow to Meet The ANSI Z358.1 Standard
- Green Color is Easily Recognizable if an Injury Occurs
- Includes an Easy-To-Mount Wall Bracket, Potable Water Preservative, Test Log Card and Drainage Hose

### REWSTAND

**EYEWASH TANK STAND** 

- Designed for Radians 16-Gallon & 12-Gallon **Eyewash Tanks** (Works with most other 16-gal tanks)
- Ensures Tank is at ANSI-Required Height
- Easy Installation for Use in Varied Locations
- Simple, Six Bolt Assembly
- Durable Construction
- Open Base for Wastewater Container
- Rubber Feet