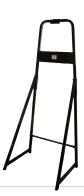

### REWSTAND

**EYEWASH TANK STAND** 

- Designed for Radians 16-Gallon & 12-Gallon **Eyewash Tanks** (Works with most other 16-gal tanks)
- Ensures Tank is at ANSI-Required Height
- Easy Installation for Use in Varied Locations
- Simple, Six Bolt Assembly
- Durable Construction
- Open Base for Wastewater Container
- Rubber Feet