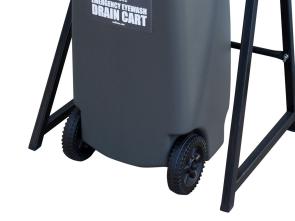

# REWCART

- Plastic Construction with 16-Gallon Capacity
- Small Drain Hose Opening in Top to Collect Water
- Screw-On Cap to Cover Drain Hose Opening when **Rolling Cart for Wastewater Disposal**
- Drain Cap at Bottom of Cart is Easily Unscrewed for Wastewater Disposal and can Accommodate **Standard Water Hose**