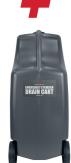

# REWCART

- Plastic Construction with 16-Gallon Capacity
- Small Drain Hose Opening in Top to Collect Water
- Screw-On Cap to Cover Drain Hose Opening when **Rolling Cart for Wastewater Disposal**
- Drain Cap at Bottom of Cart is Easily Unscrewed for Wastewater Disposal and can Accommodate **Standard Water Hose**