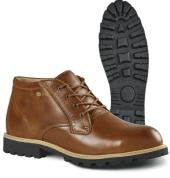

## **■***jalas*® VIP **2118**

Safety shoe, nail protection material plasma-treated composite (PTC) textile, toecap material steel, rubber outsole, upper material full-grain leather

NAIL PROTECTION MATERIAL Plasma-treated composite (PTC) textile FITTING Narrow/Regular **FASTENING** Laces

SIZE RANGE 35-48 UPPER MATERIAL Full-grain leather **OUTSOLE MATERIAL** Nitrile rubber outsole **LINING MATERIAL** Leather

EN ISO 20345:2011 ASTM F2413-18 S3, SRA, HRO

M/I/C SD 35 PR