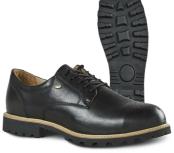

## **■***jalas*® VIP **2118**

Safety shoe, nail protection material plasma-treated composite (PTC) textile, toecap material steel, rubber outsole, upper material full-grain leather

NAIL PROTECTION MATERIAL Plasma-treated composite (PTC) textile FITTING Narrow/Regular **FASTENING** Laces

SIZE RANGE 35-48 UPPER MATERIAL Full-grain leather **OUTSOLE MATERIAL** Nitrile rubber outsole **LINING MATERIAL** Leather

EN ISO 20345:2011 ASTM F2413-18 S3, SRA, HRO

M/I/C SD 35 PR