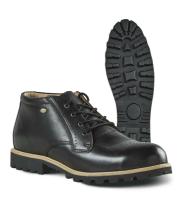

#### **■***jQlQS*® VIP **2128**

Safety shoe, nail protection material plasma-treated composite (PTC) textile, toecap material steel, rubber outsole, upper material full-grain leather

NAIL PROTECTION MATERIAL Plasma-treated composite (PTC) textile FITTING Narrow/Regular **FASTENING** Laces

SIZE RANGE 35-48 **UPPER MATERIAL** Full-grain leather **OUTSOLE MATERIAL** Nitrile rubber outsole

EN ISO 20345:2011 S3, SRA, HRO

ASTM F2413-18 M/I/C SD 35 PR