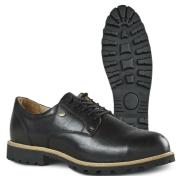

### **■***j***a***l***a***s*°*VIP* **2108**

**FASTENING** Laces

Safety shoe, nail protection material plasma-treated composite (PTC) textile, toecap material steel, rubber outsole, upper material full-grain leather.

NAIL PROTECTION MATERIAL Plasma-treated composite (PTC) textile FITTING Narrow/Regular

SIZE RANGE 35-48 UPPER MATERIAL Full-grain leather **OUTSOLE MATERIAL** Nitrile rubber outsole **LINING MATERIAL** Leather

EN ISO 20345:2011 ASTM F2413-18

S3, SRA, HRO M/I/C SD 35 PR