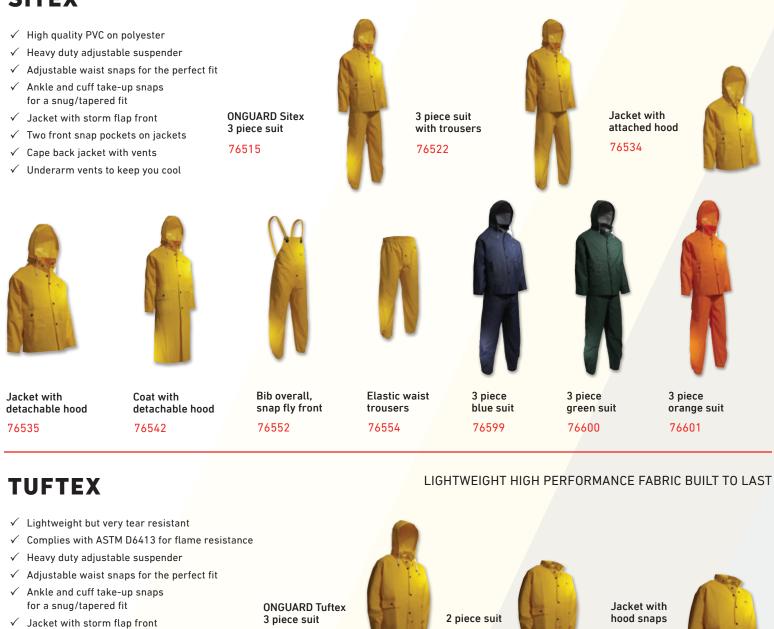

### SITEX

#### LIGHTWEIGHT HIGH PERFORMANCE FABRIC BUILT TO LAST

- Two front snap pockets on jackets  $\checkmark$
- ✓ Cape back jacket with vents
- ✓ Underarm vents to keep you cool

78017

MARTIN

78018

78032

Coat with hood snaps 78040

Bib overall. plain front 78050

Bib overall. snap fly front 78052

Hood 78060