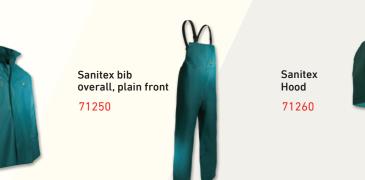

### SANITEX

- ✓ Specially designed for use in chemical plants, refineries, food processing, and environmental clean-up
- Reinforced knees, elbows,  $\checkmark$ and crotch area to prevent splitting
- ✓ Heavy duty elastic adjustable suspender with deluxe suspender clip
- ✓ Adjustable waist snaps for the perfect fit
- ✓ Heavy duty zipper
- Ankle and cuff take-up snaps  $\checkmark$ for a snug/tapered fit
- ✓ Complies with ASTM D6413 for flame resistance

71050