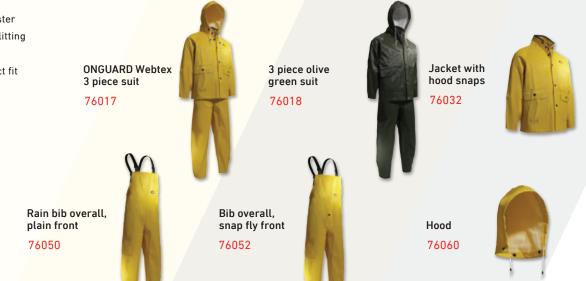

## WEBTEX

- ✓ Heavy duty PVC on non-woven polyester
- ✓ Reinforced crotch area to prevent splitting
- ✓ Heavy duty adjustable suspender
- ✓ Adjustable waist snaps for the perfect fit
- $\checkmark$ Ankle and cuff take-up snaps for a snug/tapered fit
- ✓ Jacket with storm flap front
- Two front snap pockets on jackets
- ✓ Underarm vents to keep you cool