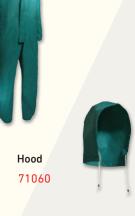

# 

### **CHEMTEX**

#### ✓ Heavy duty PVC on high count polyester

- ✓ Complies with ASTM D6413 for flame resistance
- ✓ Reinforced knees, elbows, and crotch area to prevent splitting
- Heavy duty elastic adjustable suspender  $\checkmark$ with deluxe suspender clip
- $\checkmark$ Adjustable waist snaps for the perfect fit
- Jacket with storm front flap  $\checkmark$
- Cord locks on hood strings
- ✓ Ankle and cuff take-up snaps for a snug/tapered fit

Jacket with hood snaps and inner cuffs

71032



Jacket with attached hood and inner cuffs

MARTIN

ONGUARD Chemtex Coverall with attached hood

71020

71034



LEVEL C PROTECTION FROM A WIDE RANGE OF CHEMICALS

71050



### SANITEX

- ✓ Specially designed for use in chemical plants, refineries, food processing, and environmental clean-up
- Reinforced knees, elbows,  $\checkmark$ and crotch area to prevent splitting
- ✓ Heavy duty elastic adjustable suspender with deluxe suspender clip
- ✓ Adjustable waist snaps for the perfect fit
- ✓ Heavy duty zipper
- Ankle and cuff take-up snaps  $\checkmark$ for a snug/tapered fit
- ✓ Complies with ASTM D6413 for flame resistance

## WEBTEX

- ✓ Heavy duty PVC on non-woven polyester
- ✓ Reinforced crotch area to prevent splitting
- ✓ Heavy duty adjustable suspender
- ✓ Adjustable waist snaps for the perfect fit
- $\checkmark$ Ankle and cuff take-up snaps for a snug/tapered fit
- ✓ Jacket with storm flap front
- Two front snap pockets on jackets
- ✓ Underarm vents t