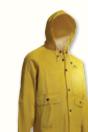

### SANITEX

- ✓ Specially designed for use in chemical plants, refineries, food processing, and environmental clean-up
- Reinforced knees, elbows,  $\checkmark$ and crotch area to prevent splitting
- ✓ Heavy duty elastic adjustable suspender with deluxe suspender clip
- ✓ Adjustable waist snaps for the perfect fit
- ✓ Heavy duty zipper
- Ankle and cuff take-up snaps  $\checkmark$ for a snug/tapered fit
- ✓ Complies with ASTM D6413 for flame resistance