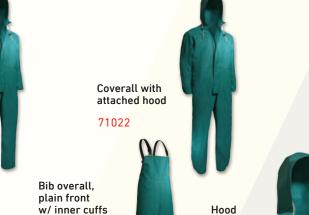

Jacket with hood snaps and inner cuffs

71032

Jacket with attached hood and inner cuffs

MARTIN

ONGUARD Chemtex Coverall with attached hood

71020

71034

LEVEL C PROTECTION FROM A WIDE RANGE OF CHEMICALS