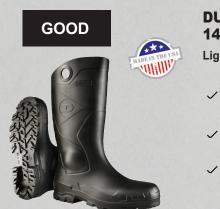

-18 with steel shank
- ✓ Best in class Durapro TPU insole for all day comfort

| Size range:  | 03 - 16          |
|--------------|------------------|
| Standard:    | ASTM F2413-18 EH |
| Part Numbers |                  |
| Dunlop       |                  |
| 89086.03     |                  |
| 89086.04     |                  |
| 89086.05     |                  |
| 89086.06     |                  |
| 89086.07     |                  |
| 89086.08     |                  |
| 89086.09     |                  |
| 89086.10     |                  |
| 89086.11     |                  |
| 89086.12     |                  |
| 89086.13     |                  |
| 89086.14     |                  |
| 89086.15     |                  |
| 89086.16     |                  |
|              |                  |



#### DUNLOP<sup>®</sup> CHESAPEAKE SAFETY 14" STEEL TOE

Light and Mighty

- Energy absorbing BAY-LOC outsole with channels to repel water
- Lightweight modern design 25% lighter than classic PVC boots
- 100% waterproof

| Size range:  | 03 - 15       |  |
|--------------|---------------|--|
| Standard:    | ASTM F2413-18 |  |
| Part Numbers |               |  |
| Dunlop       |               |  |
| 6776.03      |               |  |
| 86776.04     |               |  |
| 36776.05     |               |  |
| 6776.06      |               |  |
| 36776.07     |               |  |
| 86776.08     |               |  |
| 6776.09      |               |  |
| 86776.10     |               |  |
| 86776.11     |               |  |
| 6776.12      |               |  |
| 86776.13     |               |  |
|