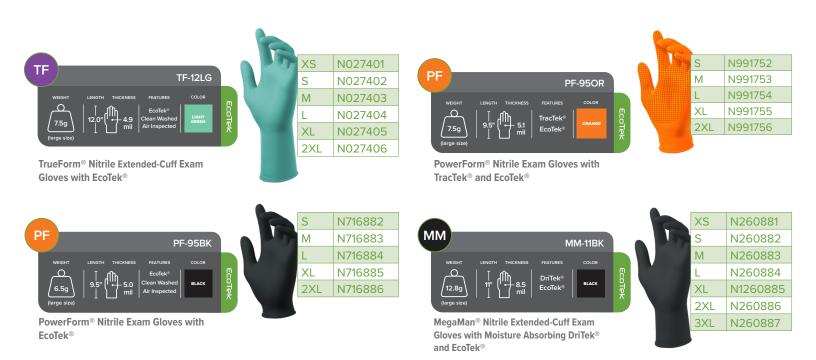

## SW Glove Technologies

**EcoTek**<sup>®</sup> Sustainable Technology is manufactured sustainably and rigorously tested per the ASTM D5526 standard

DriTek® Comfort Technology with absorbent lining that wicks away moisture for added extended use

Dry Core® Moisture Management Technology pulls sweat away from the skin leaving the wearer dryer

**EnerGel**<sup>®</sup> Hand Conditioning Technology hydrates and soothes skin, proven to prevent many skin ailments

**pH Natural**<sup>®</sup> Hand Health Technology actively maintains skin pH at natural levels to reduce skin issues. Proprietary coating helps keep pH levels at 5.5, reducing microbial growth

**TracTek**<sup>®</sup> Proprietary matrixed pattern that provides dramatic control. Designed for maximum surface-tosurface contact, provid