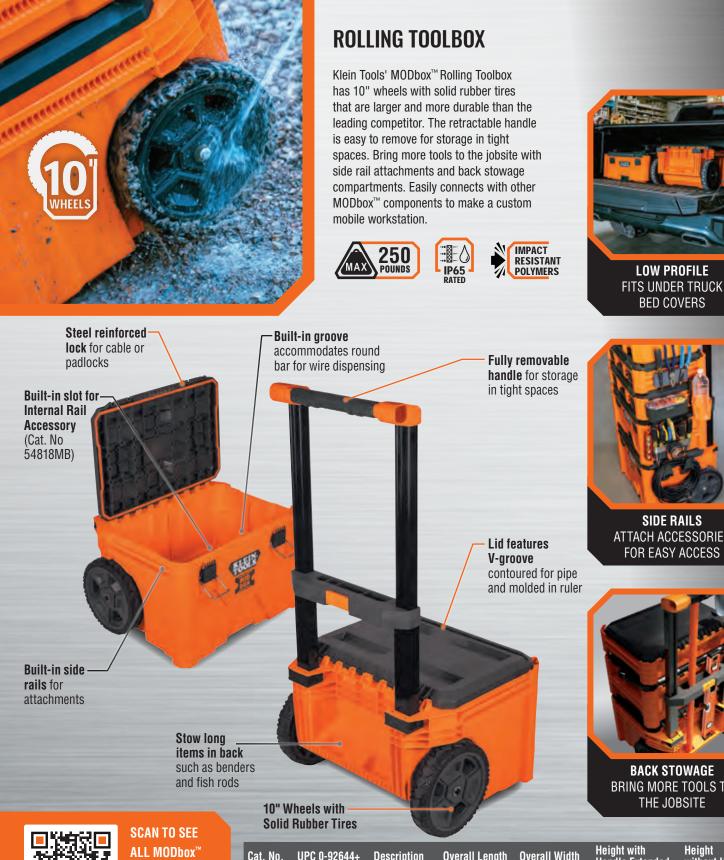

**PRODUCTS & BUILD YOUR OWN SYSTEM** 

Height with Handle Extended Height without Handle Cat. No. UPC 0-92644+ Description **Overall Length Overall Width** MODbox" 54802MB 54802-4 15.5" (39.3 cm) 22.6" (57.4 cm) 19.88" (50.5 cm) 44" (112 cm) Rolling Toolbox ⚠ Visit www.kleintools.com for warnings and instructions. Tools not included.

v.kleint<u>ools.com</u>

ATTACH ACCESSORIES FOR EASY ACCESS

**BACK STOWAGE BRING MORE TOOLS TO** THE JOBSITE