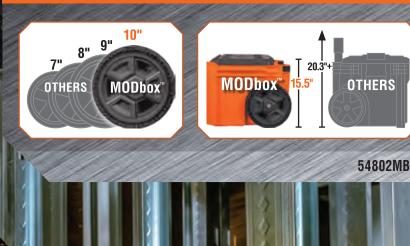

LARGEST WHEELS AND LOWEST CLEARANCE

100

Contact your Martin Sales Rep or call 800.828.8116 to learn more.

Connects to MODbox<sup>™</sup> Mobile Workstation

P

8

KLEIN TOOLS

MOD Box