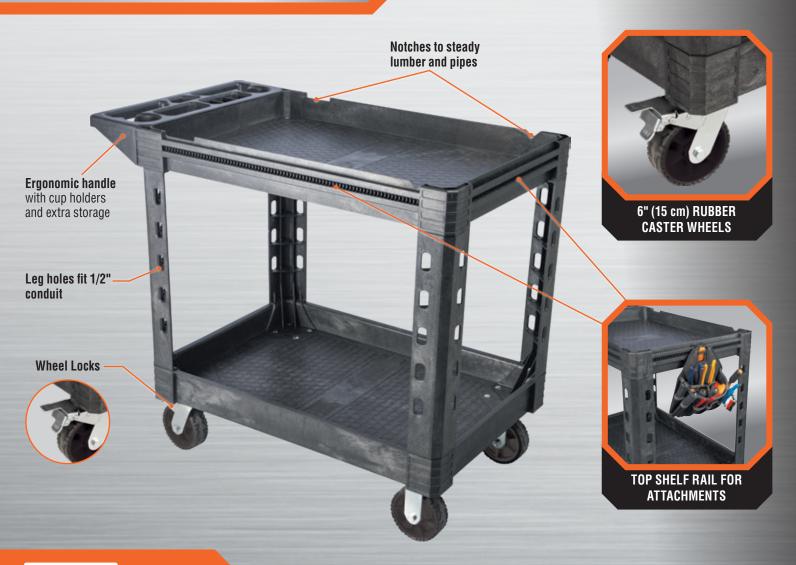

## **UTILITY CART**

The MODbox™ Utility Cart can transport up to 500 pounds of material in the shop, warehouse, etc. The 39-Inch height creates the ideal jobsite work surface and makes pushing and pulling the cart more comfortable. It features durable 6-Inch rubber wheels that easily travel over rough terrain, top shelf notches to steady conduit and boards for cutting, leg holes for running spools of wire, and side rails that fit MODbox™ tool pouches and accessories.