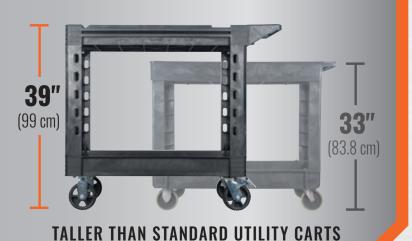

## **UTILITY CART**

The MODbox™ Utility Cart can transport up to 500 pounds of material in the shop, warehouse, etc. The 39-Inch height creates the ideal jobsite work surface and makes pushing and pulling the cart more comfortable. It features durable 6-Inch rubber wheels that easily travel over rough terrain, top shelf notches to steady conduit and boards for cutting, leg holes for running spools of wire, and side rails that fit MODbox™ tool pouches and accessories.