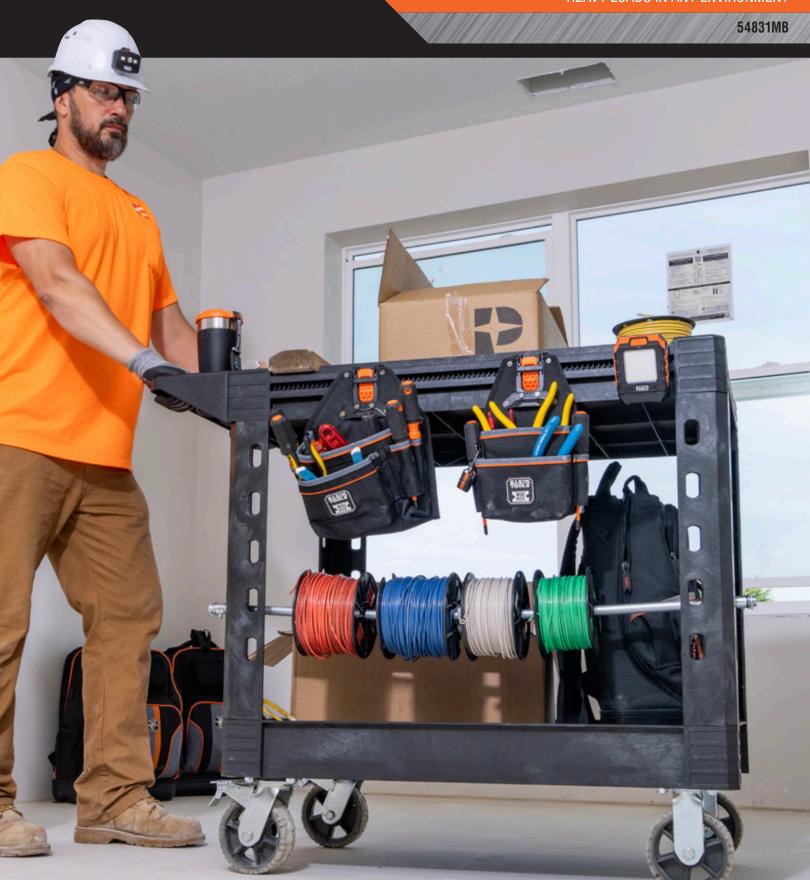

## **UTILITY CART**

The MODbox™ Utility Cart can transport up to 500 pounds of material in the shop, warehouse, etc. The 39-Inch height creates the ideal jobsite work surface and makes pushing and pulling the cart more comfortable. It features durable 6-Inch rubber wheels that easily travel over rough terrain, top shelf notches to steady conduit and boards for cutting, leg holes for running spools of wire, and side rails that fit MODbox™ tool pouches and accessories.